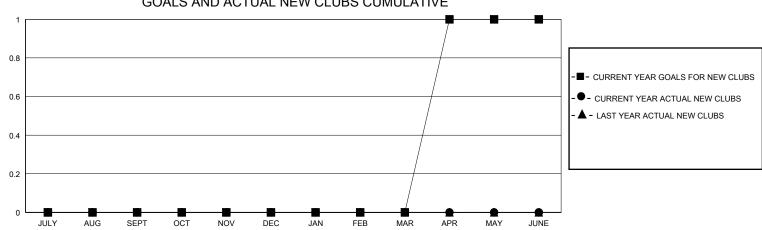

## District 201C1

Results as of: 2/29/2024

| GMT:          |               | LOC         | CATION AUSTRAL | .IA                   |                        |                         | GMT CA                                             |  |
|---------------|---------------|-------------|----------------|-----------------------|------------------------|-------------------------|----------------------------------------------------|--|
|               | Cluk          | s           |                | Members               |                        |                         |                                                    |  |
|               | RESULTS FOR   | R 2023-2024 |                | RESULTS FOR 2023-2024 |                        |                         |                                                    |  |
| QUARTER       | NEW CLUB GOAL | NEW CLUBS   | DROPPED CLUBS  | QUARTER MEMB          | BER GROWTH NET<br>GOAL | MEMBER GROWTH<br>ACTUAL | DROPPED<br>MEMBERS ACTUAL<br>(including transfers) |  |
| JULY/AUG/SEPT | 0             | 0           | 0              | JULY/AUG/SEPT         | 40                     | 48                      | 35                                                 |  |
| OCT/NOV/DEC   | 0             | 0           | 0              | OCT/NOV/DEC           | 35                     | 50                      | 40                                                 |  |
| JAN/FEB/MAR   | 0             | 0           | 1              | JAN/FEB/MAR           | 45                     | 13                      | 12                                                 |  |
| APR/MAY/JUNE  | 1             | 0           | 0              | APR/MAY/JUNE          | 40                     | 0                       | 0                                                  |  |