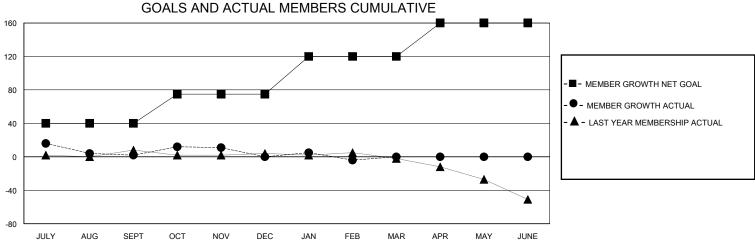

## District 201C1

Results as of: 2/29/2024

| GMT:          |               | LOC         | CATION AUSTRAL | .IA                   |                        |                         | GMT CA                                             |  |
|---------------|---------------|-------------|----------------|-----------------------|------------------------|-------------------------|----------------------------------------------------|--|
|               | Cluk          | s           |                | Members               |                        |                         |                                                    |  |
|               | RESULTS FOR   | R 2023-2024 |                | RESULTS FOR 2023-2024 |                        |                         |                                                    |  |
| QUARTER       | NEW CLUB GOAL | NEW CLUBS   | DROPPED CLUBS  | QUARTER MEMB          | BER GROWTH NET<br>GOAL | MEMBER GROWTH<br>ACTUAL | DROPPED<br>MEMBERS ACTUAL<br>(including transfers) |  |
| JULY/AUG/SEPT | 0             | 0           | 0              | JULY/AUG/SEPT         | 40                     | 48                      | 35                                                 |  |
| OCT/NOV/DEC   | 0             | 0           | 0              | OCT/NOV/DEC           | 35                     | 50                      | 40                                                 |  |
| JAN/FEB/MAR   | 0             | 0           | 1              | JAN/FEB/MAR           | 45                     | 13                      | 12                                                 |  |
| APR/MAY/JUNE  | 1             | 0           | 0              | APR/MAY/JUNE          | 40                     | 0                       | 0                                                  |  |